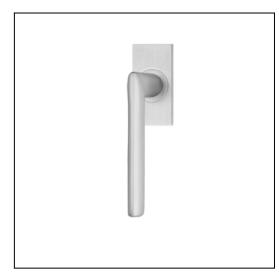

# Catalina on rectangular window rose

Product Code: CA-R55-SC

## **Description:**

An elegant, modern and clean-cut design, the Catalina lever door handle mounted on a rectangular backplate provides a distinguishing, aesthetic comfort with its soft lines.

## **Dimensions:**

Overall h139 x w30 x d60 mm (see line drawing download)

# Finish:

Satin Chrome

http://www.designerdoorware.com.au/catalogue/59353