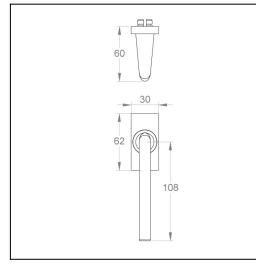

## **Dimensions:**

Overall h139 x w30 x d60 mm (see line drawing download)

#### Line Drawings

As a generic representation of the product, Line Drawings are designed for general use only and may not reflect specifics for all product options such as individual functions or sizes etc.